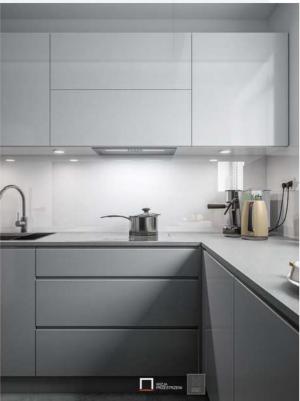

# KITCHEN BASE UNIT (9'2"LX2'8"H)

Boiling Water-Resistant Ply 710 Grade.

> 18 mm BWP PLY.

Fermite Proof, Moisture Resistant Ply.

External Laminate 1mm Acrylic Finish.

Internal Laminate 0.8mm Off White.

HAFELE Accessories , Fittings and Handles. 1 Plain -Thali Unit 2 No. Tandem Box

# KITCHEN WALL UNIT (9'2"LX2'0"H)

Commercial Ply 303 Grade.

18 mm Commercial PLY.

Termite Proof, Moisture Resistant Ply.

External Laminate 1mm Acrylic Finish.

Internal Laminate 0.8mm Off White.

HAFELE Accessories , Fittings andHandles.2 Hydraulic Lift with Plain Glass/Fluted glass.

### KITCHEN LOFT UNIT (9'2"LX2'2"H)

Commercial Ply 303 Grade.

18 mm Commercial PLY.

Termite Proof, Moisture Resistant Ply.

External Laminate 1mm Acrylic Finish.

Internal Laminate 0.8mm Off White.

HAFELE Accessories , Fittings andHandles.2 Hydraulic Lift with Plain Glass/Fluted glass.

## **KITCHEN ACCESSORIES**

- **HAFELE** Accessories , Fittings and Handles.
- ≽ 1 Plain -Thali Unit
  - 2 No. Tandem Box
  - 1 No. Bottle Pull -Out.
- 1 Cutlery Unit.
  - 2 Hydraulic Lift with Plain Glass/Fluted Glass.