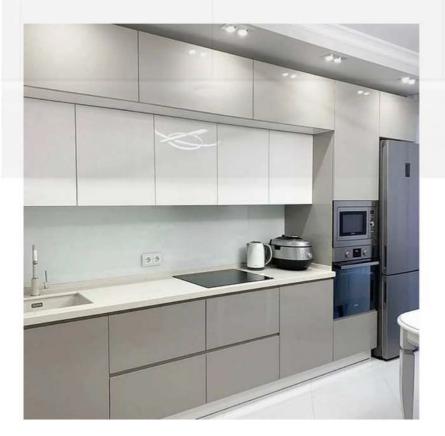

# KITCHEN BASE UNIT (9'2"LX2'8"H)

Boiling Water-Resistant Ply 710 Grade.

> 18 mm BWP PLY.

Fermite Proof, Moisture Resistant Ply.

External Laminate 1mm Acrylic Finish.

Internal Laminate 0.8mm Off White.

HAFELE Accessories , Fittings and Handles. 1 Plain -Thali Unit 2 No. Tandem Box

# KITCHEN WALL UNIT (9'2"LX2'0"H)

Commercial Ply 303 Grade.

18 mm Commercial PLY.

Termite Proof, Moisture Resistant Ply.

External Laminate 1mm Acrylic Finish.

Internal Laminate 0.8mm Off White.

HAFELE Accessories , Fittings andHandles.2 Hydraulic Lift with Plain Glass/Fluted glass.

### KITCHEN LOFT UNIT (9'2"LX2'2"H)

Commercial Ply 303 Grade.

18 mm Commercial PLY.

Termite Proof, Moisture Resistant Ply.

External Laminate 1mm Acrylic Finish.

Internal Laminate 0.8mm Off White.

HAFELE Accessories , Fittings andHandles.2 Hydraulic Lift with Plain Glass/Fluted glass.

## **KITCHEN ACCESSORIES**

- **HAFELE** Accessories , Fittings and Handles.
- ≽ 1 Plain -Thali Unit
  - 2 No. Tandem Box
  - 1 No. Bottle Pull -Out.
- 1 Cutlery Unit.
  - 2 Hydraulic Lift with Plain Glass/Fluted Glass.