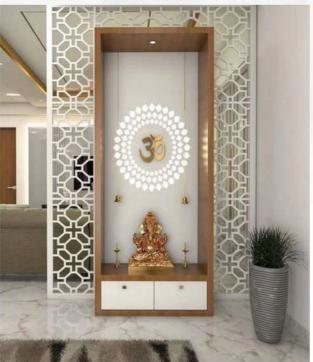

#### POOJA UNIT WITH CNC DOOR (3'0"L X7'0"H)

- **Commercial Ply 303 Grade.**
- > 18mm Commercial Ply.
- Moisture Resistant Ply.
- **>** Termite Proof.
- External Laminate 1mm Hi-Glossy Finish.
  - Internal Laminate 0.8mm Off White.
- **HAFELE Accessories and Fittings.**