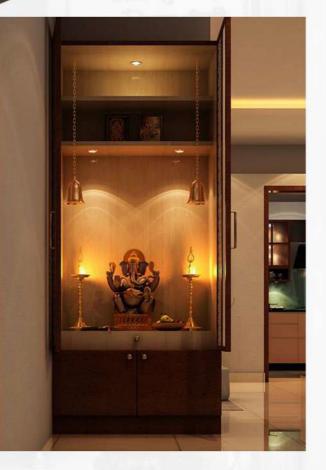

#### POOJA UNIT WITH CNC DOOR (3'0"L X7'0"H)

- **Commercial Ply 303 Grade.**
- > 18mm Commercial Ply.
- Moisture Resistant Ply.
- **>** Termite Proof.
- External Laminate 1mm Hi-Glossy Finish.
  - Internal Laminate 0.8mm Off White.
- **HAFELE Accessories and Fittings.**