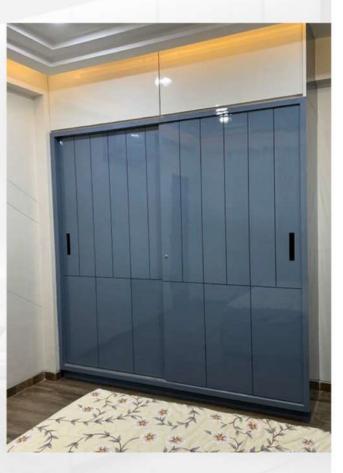

#### MASTER BEDROOM WARDROBE (7'6"L X7'0"H) WITH LOFT(7'6"LX2'2"H)

Sliding Wardrobe with Openable Loft Frame Shutter.

Commercial Ply 303 Grade.

18 mm Commercial Ply.

Moisture Resistant Ply.

Termite Proof.

External Laminate 1mm Hi-Glossy Finish.

Internal Laminate 0.8mm Off White.