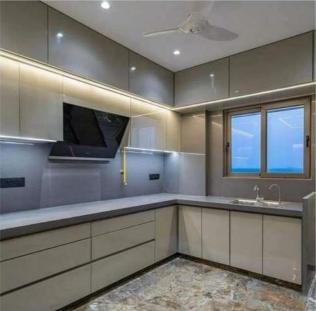

# KITCHEN BASE UNIT (9'2"LX2'8"H)

Boiling Water-Resistant Ply 710 Grade.

> 18 mm BWP PLY.

Fermite Proof, Moisture Resistant Ply.

External Laminate 1mm Acrylic Finish.

Internal Laminate 0.8mm Off White.

HAFELE Accessories , Fittings and Handles. 1 Plain -Thali Unit 2 No. Tandem Box

# KITCHEN WALL UNIT (9'2"LX2'0"H)

Commercial Ply 303 Grade.

18 mm Commercial PLY.

Termite Proof, Moisture Resistant Ply.

External Laminate 1mm Acrylic Finish.

Internal Laminate 0.8mm Off White.

HAFELE Accessories , Fittings andHandles.2 Hydraulic Lift with Plain Glass/Fluted glass.

### KITCHEN LOFT UNIT (9'2"LX2'2"H)

Commercial Ply 303 Grade.

18 mm Commercial PLY.

Termite Proof, Moisture Resistant Ply.

External Laminate 1mm Acrylic Finish.

Internal Laminate 0.8mm Off White.

HAFELE Accessories , Fittings andHandles.2 Hydraulic Lift with Plain Glass/Fluted glass.

## **KITCHEN ACCESSORIES**

- **HAFELE** Accessories , Fittings and Handles.
- ≽ 1 Plain -Thali Unit
  - 2 No. Tandem Box
  - 1 No. Bottle Pull -Out.
- 1 Cutlery Unit.
  - 2 Hydraulic Lift with Plain Glass/Fluted Glass.