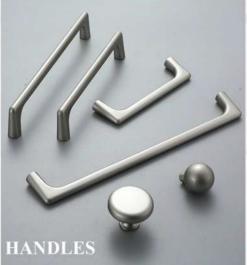

# KITCHEN BASE UNIT (9'2"LX2'8"H)

Boiling Water-Resistant Ply 710 Grade.

> 18 mm BWP PLY.

Fermite Proof, Moisture Resistant Ply.

External Laminate 1mm Acrylic Finish.

Internal Laminate 0.8mm Off White.

HAFELE Accessories , Fittings and Handles. 1 Plain -Thali Unit 2 No. Tandem Box

# KITCHEN WALL UNIT (9'2"LX2'0"H)

Commercial Ply 303 Grade.

18 mm Commercial PLY.

Termite Proof, Moisture Resistant Ply.

External Laminate 1mm Acrylic Finish.

Internal Laminate 0.8mm Off White.

HAFELE Accessories , Fittings andHandles.2 Hydraulic Lift with Plain Glass/Fluted glass.

### KITCHEN LOFT UNIT (9'2"LX2'2"H)

Commercial Ply 303 Grade.

18 mm Commercial PLY.

Termite Proof, Moisture Resistant Ply.

External Laminate 1mm Acrylic Finish.

Internal Laminate 0.8mm Off White.

HAFELE Accessories , Fittings andHandles.2 Hydraulic Lift with Plain Glass/Fluted glass.

## **KITCHEN ACCESSORIES**

- **HAFELE** Accessories , Fittings and Handles.
- ≽ 1 Plain -Thali Unit
  - 2 No. Tandem Box
  - 1 No. Bottle Pull -Out.
- 1 Cutlery Unit.
  - 2 Hydraulic Lift with Plain Glass/Fluted Glass.