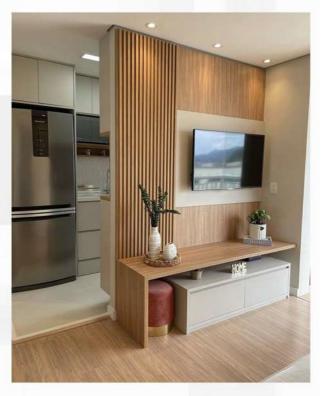

#### TV UNIT (6'0"L X7'0"H)

TV Cabinet with Rafters and Wall Panelling.

**Commercial Ply 303 Grade.** 

>18mm Commercial Ply.

Moisture Resistant Ply, Termite Proof.

External Laminate 1mm Hi-Glossy Finish.

Internal Laminate 0.8mm Off White.