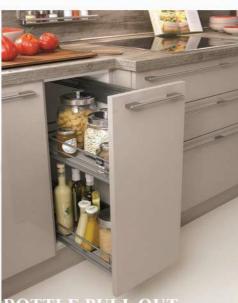

# KITCHEN BASE UNIT (9'2"LX2'8"H)

Boiling Water-Resistant Ply 710 Grade.

> 18 mm BWP PLY.

Fermite Proof, Moisture Resistant Ply.

External Laminate 1mm Acrylic Finish.

Internal Laminate 0.8mm Off White.

HAFELE Accessories , Fittings and Handles. 1 Plain -Thali Unit 2 No. Tandem Box

- 1 No. Bottle Pull -Out
- **1** Cutlery Unit

## **KITCHEN ACCESSORIES**

- **HAFELE** Accessories , Fittings and Handles.
- ≽ 1 Plain -Thali Unit
  - 2 No. Tandem Box
  - 1 No. Bottle Pull -Out.
- 1 Cutlery Unit.
  - 2 Hydraulic Lift with Plain Glass/Fluted Glass.