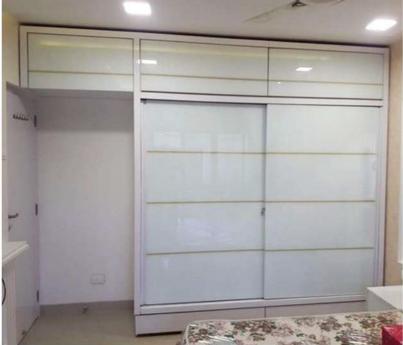

#### MASTER BEDROOM WARDROBE (7'6"L X7'0"H) WITH LOFT(7'6"LX2'2"H)

Sliding Wardrobe with Openable Loft Frame Shutter.

Commercial Ply 303 Grade.

18 mm Commercial Ply.

Moisture Resistant Ply.

Termite Proof.

External Laminate 1mm Hi-Glossy Finish.

Internal Laminate 0.8mm Off White.