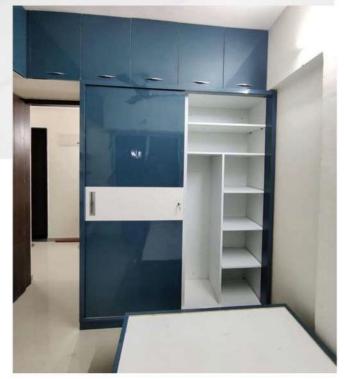

### BEDROOM -1 WARDROBE ( 7'6"L X7'0"H) WITH LOFT(7'6"LX2'2"H)

Sliding Wardrobe with Openable Loft Frame Shutter.

Commercial Ply 303 Grade.

18 mm Commercial Ply.

Moisture Resistant Ply.

**Termite Proof.** 

External Laminate 1mm Hi-Glossy Finish.

Internal Laminate 0.8mm Off White.