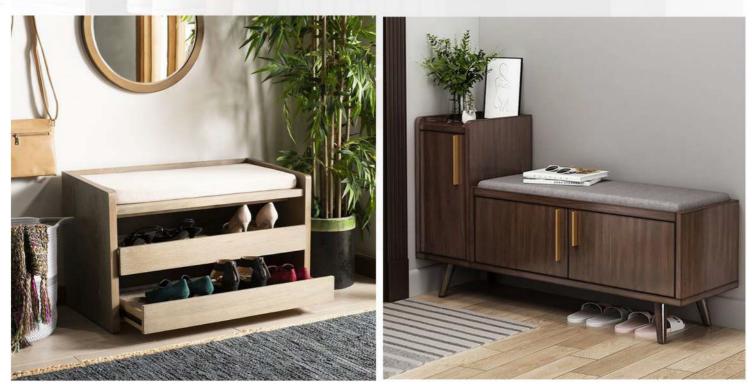

### SHOE RACK WITH CUSHION (3'0"L X4'0"H)

**Commercial Ply 303 Grade.** 

>18 mm Commercial Ply.

>Moisture Resistant Ply.

Termite Proof.

External Laminate 1mm Glossy Finish.

Internal Laminate 0.8mm Off White.