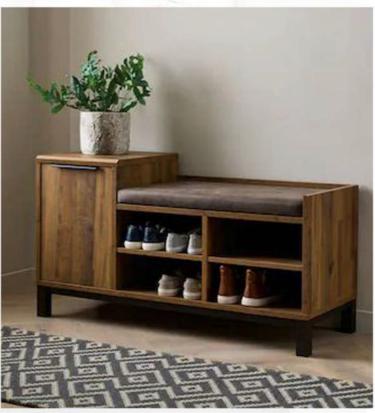

### SHOE RACK WITH CUSHION (3'0"L X4'0"H)

**Commercial Ply 303 Grade.** 

>18 mm Commercial Ply.

>Moisture Resistant Ply.

Termite Proof.

External Laminate 1mm Glossy Finish.

Internal Laminate 0.8mm Off White.