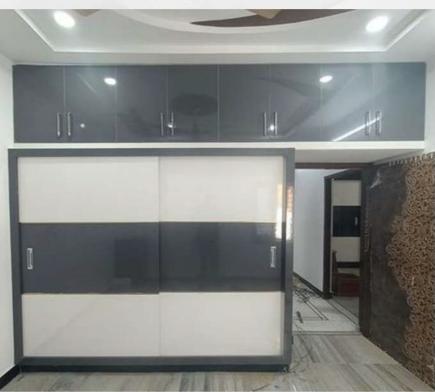

#### MASTER BEDROOM WARDROBE (7'6"L X7'0"H) WITH LOFT(7'6"LX2'2"H)

Sliding Wardrobe with Openable Loft Frame Shutter.

Commercial Ply 303 Grade.

18 mm Commercial Ply.

Moisture Resistant Ply.

Termite Proof.

External Laminate 1mm Hi-Glossy Finish.

Internal Laminate 0.8mm Off White.