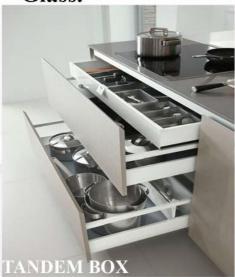

# KITCHEN BASE UNIT (9'2"LX2'8"H)

Boiling Water-Resistant Ply 710 Grade.

> 18 mm BWP PLY.

Fermite Proof, Moisture Resistant Ply.

External Laminate 1mm Acrylic Finish.

Internal Laminate 0.8mm Off White.

HAFELE Accessories , Fittings and Handles. 1 Plain -Thali Unit 2 No. Tandem Box

- 1 No. Bottle Pull -Out
- **1** Cutlery Unit

## **KITCHEN ACCESSORIES**

- **HAFELE** Accessories , Fittings and Handles.
- ≽ 1 Plain -Thali Unit
  - 2 No. Tandem Box
  - 1 No. Bottle Pull -Out.
- 1 Cutlery Unit.
  - 2 Hydraulic Lift with Plain Glass/Fluted Glass.