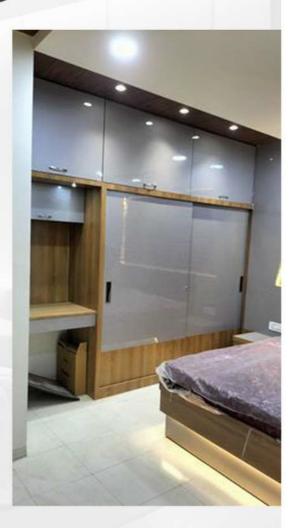

### BEDROOM -2 WARDROBE ( 7'6"L X7'0"H) WITH LOFT(7'6"LX2'2"H)

Sliding Wardrobe with Openable Loft Frame Shutter.

Commercial Ply 303 Grade.

18 mm Commercial Ply.

Moisture Resistant Ply.

**Termite Proof.** 

External Laminate 1mm Hi-Glossy Finish.

Internal Laminate 0.8mm Off White.