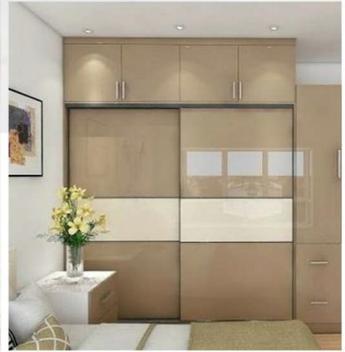

### BEDROOM -1 WARDROBE ( 7'6"L X7'0"H) WITH LOFT(7'6"LX2'2"H)

Sliding Wardrobe with Openable Loft Frame Shutter.

Commercial Ply 303 Grade.

18 mm Commercial Ply.

Moisture Resistant Ply.

**Termite Proof.** 

External Laminate 1mm Hi-Glossy Finish.

Internal Laminate 0.8mm Off White.