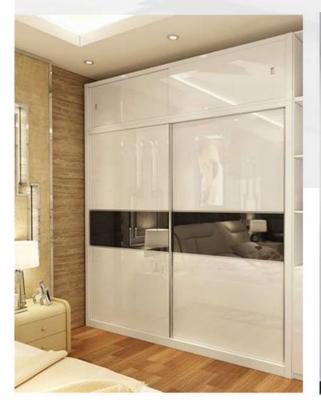

#### MASTER BEDROOM WARDROBE (7'6"L X7'0"H) WITH LOFT(7'6"LX2'2"H)

Sliding Wardrobe with Openable Loft Frame Shutter.

Commercial Ply 303 Grade.

18 mm Commercial Ply.

Moisture Resistant Ply.

Termite Proof.

External Laminate 1mm Hi-Glossy Finish.

Internal Laminate 0.8mm Off White.

### BEDROOM -1 WARDROBE ( 7'6"L X7'0"H) WITH LOFT(7'6"LX2'2"H)

Sliding Wardrobe with Openable Loft Frame Shutter.

Commercial Ply 303 Grade.

18 mm Commercial Ply.

Moisture Resistant Ply.

**Termite Proof.** 

External Laminate 1mm Hi-Glossy Finish.

Internal Laminate 0.8mm Off White.

### BEDROOM -2 WARDROBE ( 7'6"L X7'0"H) WITH LOFT(7'6"LX2'2"H)

Sliding Wardrobe with Openable Loft Frame Shutter.

Commercial Ply 303 Grade.

18 mm Commercial Ply.

Moisture Resistant Ply.

**Termite Proof.** 