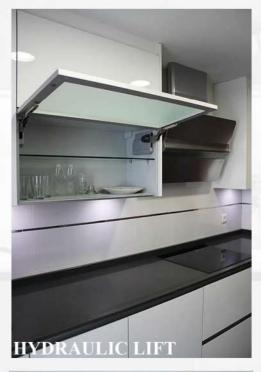

# KITCHEN WALL UNIT (9'2"LX2'0"H)

Commercial Ply 303 Grade.

18 mm Commercial PLY.

Termite Proof, Moisture Resistant Ply.

External Laminate 1mm Acrylic Finish.

Internal Laminate 0.8mm Off White.

HAFELE Accessories , Fittings andHandles.2 Hydraulic Lift with Plain Glass/Fluted glass.

### KITCHEN LOFT UNIT (9'2"LX2'2"H)

Commercial Ply 303 Grade.

18 mm Commercial PLY.

Termite Proof, Moisture Resistant Ply.

External Laminate 1mm Acrylic Finish.

Internal Laminate 0.8mm Off White.

HAFELE Accessories , Fittings andHandles.2 Hydraulic Lift with Plain Glass/Fluted glass.

## **KITCHEN ACCESSORIES**

- **HAFELE** Accessories , Fittings and Handles.
- ≽ 1 Plain -Thali Unit
  - 2 No. Tandem Box
  - 1 No. Bottle Pull -Out.
- 1 Cutlery Unit.
  - 2 Hydraulic Lift with Plain Glass/Fluted Glass.