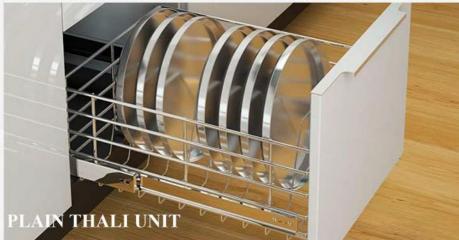

# KITCHEN BASE UNIT (9'2"LX2'8"H)

Boiling Water-Resistant Ply 710 Grade.

> 18 mm BWP PLY.

Fermite Proof, Moisture Resistant Ply.

External Laminate 1mm Acrylic Finish.

Internal Laminate 0.8mm Off White.

HAFELE Accessories , Fittings and Handles. 1 Plain -Thali Unit 2 No. Tandem Box

- 1 No. Bottle Pull -Out
- **1** Cutlery Unit

## **KITCHEN ACCESSORIES**

- **HAFELE** Accessories , Fittings and Handles.
- ≽ 1 Plain -Thali Unit
  - 2 No. Tandem Box
  - 1 No. Bottle Pull -Out.
- 1 Cutlery Unit.
  - 2 Hydraulic Lift with Plain Glass/Fluted Glass.