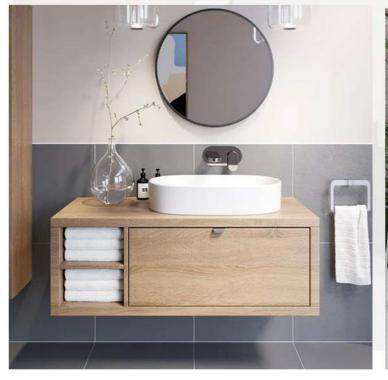

VANITY UNIT WITH MIRROR ( 2'6"L X1'6"H)

- Commercial Ply 303 Grade.
- **18 mm Commercial Ply.**
- Moisture Resistant Ply.
- Termite Proof.
- External Laminate 1mm Glossy Finish.
- Internal Laminate 0.8mm Off White.
- HAFELE Accessories and Fittings.