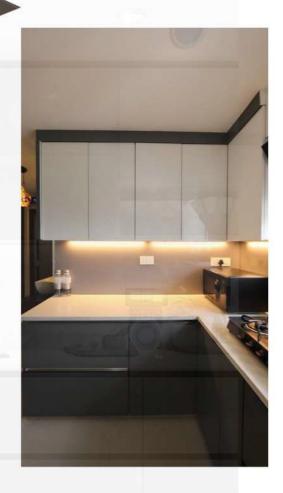

# KITCHEN BASE UNIT (9'2"LX2'8"H)

Boiling Water-Resistant Ply 710 Grade.

> 18 mm BWP PLY.

Fermite Proof, Moisture Resistant Ply.

External Laminate 1mm Acrylic Finish.

Internal Laminate 0.8mm Off White.

HAFELE Accessories , Fittings and Handles. 1 Plain -Thali Unit 2 No. Tandem Box

# KITCHEN WALL UNIT (9'2"LX2'0"H)

Commercial Ply 303 Grade.

18 mm Commercial PLY.

Termite Proof, Moisture Resistant Ply.

External Laminate 1mm Acrylic Finish.

Internal Laminate 0.8mm Off White.

HAFELE Accessories , Fittings andHandles.2 Hydraulic Lift with Plain Glass/Fluted glass.

### KITCHEN LOFT UNIT (9'2"LX2'2"H)

Commercial Ply 303 Grade.

18 mm Commercial PLY.

Termite Proof, Moisture Resistant Ply.

External Laminate 1mm Acrylic Finish.

Internal Laminate 0.8mm Off White.

HAFELE Accessories , Fittings andHandles.2 Hydraulic Lift with Plain Glass/Fluted glass.

## **KITCHEN ACCESSORIES**

- **HAFELE** Accessories , Fittings and Handles.
- ≽ 1 Plain -Thali Unit
  - 2 No. Tandem Box
  - 1 No. Bottle Pull -Out.
- 1 Cutlery Unit.
  - 2 Hydraulic Lift with Plain Glass/Fluted Glass.