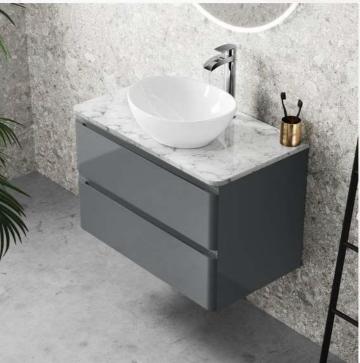

VANITY UNIT WITH MIRROR ( 2'6"L X1'6"H)

- Commercial Ply 303 Grade.
- **18 mm Commercial Ply.**
- Moisture Resistant Ply.
- Termite Proof.
- External Laminate 1mm Glossy Finish.
- Internal Laminate 0.8mm Off White.
- HAFELE Accessories and Fittings.