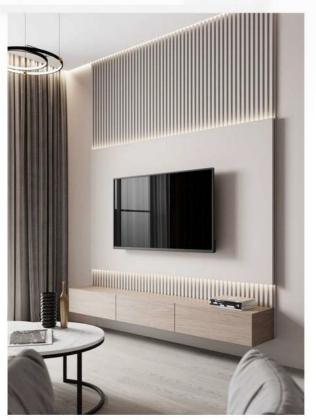

#### TV UNIT (6'0"L X7'0"H)

TV Cabinet with Rafters and Wall Panelling.

**Commercial Ply 303 Grade.** 

>18mm Commercial Ply.

Moisture Resistant Ply, Termite Proof.

External Laminate 1mm Hi-Glossy Finish.

Internal Laminate 0.8mm Off White.