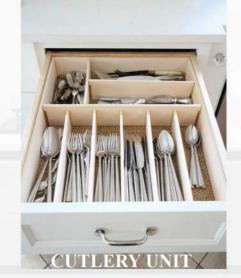

# KITCHEN BASE UNIT (9'2"LX2'8"H)

Boiling Water-Resistant Ply 710 Grade.

> 18 mm BWP PLY.

Fermite Proof, Moisture Resistant Ply.

External Laminate 1mm Acrylic Finish.

Internal Laminate 0.8mm Off White.

HAFELE Accessories , Fittings and Handles. 1 Plain -Thali Unit 2 No. Tandem Box

- 1 No. Bottle Pull -Out
- **1** Cutlery Unit

## **KITCHEN ACCESSORIES**

- **HAFELE** Accessories , Fittings and Handles.
- ≽ 1 Plain -Thali Unit
  - 2 No. Tandem Box
  - 1 No. Bottle Pull -Out.
- 1 Cutlery Unit.
  - 2 Hydraulic Lift with Plain Glass/Fluted Glass.