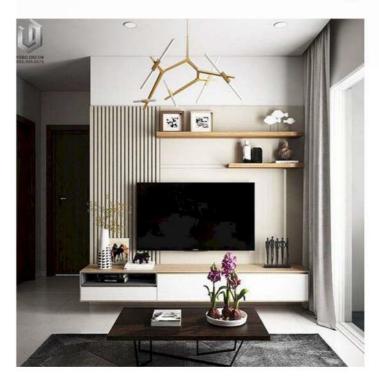

#### TV UNIT (6'0"L X7'0"H)

TV Cabinet with Rafters and Wall Panelling.

**Commercial Ply 303 Grade.** 

>18mm Commercial Ply.

Moisture Resistant Ply, Termite Proof.

External Laminate 1mm Hi-Glossy Finish.

Internal Laminate 0.8mm Off White.