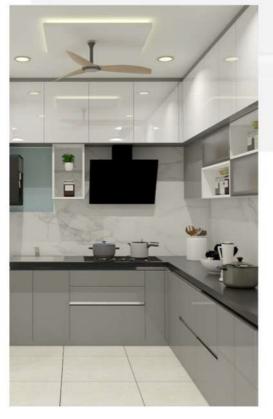

# KITCHEN BASE UNIT (9'2"LX2'8"H)

Boiling Water-Resistant Ply 710 Grade.

> 18 mm BWP PLY.

Fermite Proof, Moisture Resistant Ply.

External Laminate 1mm Acrylic Finish.

Internal Laminate 0.8mm Off White.

HAFELE Accessories , Fittings and Handles. 1 Plain -Thali Unit 2 No. Tandem Box

- 1 No. Bottle Pull -Out
- **1** Cutlery Unit

# KITCHEN WALL UNIT (9'2"LX2'0"H)

Commercial Ply 303 Grade.

18 mm Commercial PLY.

Termite Proof, Moisture Resistant Ply.

External Laminate 1mm Acrylic Finish.

Internal Laminate 0.8mm Off White.

HAFELE Accessories , Fittings andHandles.2 Hydraulic Lift with Plain Glass/Fluted glass.

### KITCHEN LOFT UNIT (9'2"LX2'2"H)

Commercial Ply 303 Grade.

18 mm Commercial PLY.

Termite Proof, Moisture Resistant Ply.

External Laminate 1mm Acrylic Finish.

Internal Laminate 0.8mm Off White.

HAFELE Accessories , Fittings andHandles.2 Hydraulic Lift with Plain Glass/Fluted glass.

## **KITCHEN ACCESSORIES**

- **HAFELE** Accessories , Fittings and Handles.
- ≽ 1 Plain -Thali Unit
  - 2 No. Tandem Box
  - 1 No. Bottle Pull -Out.
- 1 Cutlery Unit.
  - 2 Hydraulic Lift with Plain Glass/Fluted Glass.