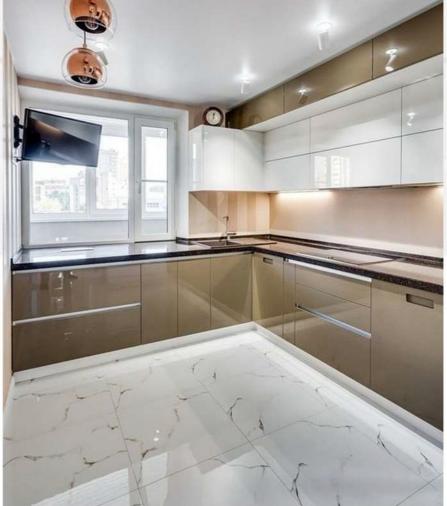

# KITCHEN BASE UNIT (9'2"LX2'8"H)

Boiling Water-Resistant Ply 710 Grade.

> 18 mm BWP PLY.

Fermite Proof, Moisture Resistant Ply.

External Laminate 1mm Acrylic Finish.

Internal Laminate 0.8mm Off White.

HAFELE Accessories , Fittings and Handles. 1 Plain -Thali Unit 2 No. Tandem Box

# KITCHEN WALL UNIT (9'2"LX2'0"H)

Commercial Ply 303 Grade.

18 mm Commercial PLY.

Termite Proof, Moisture Resistant Ply.

External Laminate 1mm Acrylic Finish.

Internal Laminate 0.8mm Off White.

HAFELE Accessories , Fittings andHandles.2 Hydraulic Lift with Plain Glass/Fluted glass.

### KITCHEN LOFT UNIT (9'2"LX2'2"H)

Commercial Ply 303 Grade.

18 mm Commercial PLY.

Termite Proof, Moisture Resistant Ply.

External Laminate 1mm Acrylic Finish.

Internal Laminate 0.8mm Off White.

HAFELE Accessories , Fittings andHandles.2 Hydraulic Lift with Plain Glass/Fluted glass.

## **KITCHEN ACCESSORIES**

- **HAFELE** Accessories , Fittings and Handles.
- ≽ 1 Plain -Thali Unit
  - 2 No. Tandem Box
  - 1 No. Bottle Pull -Out.
- 1 Cutlery Unit.
  - 2 Hydraulic Lift with Plain Glass/Fluted Glass.