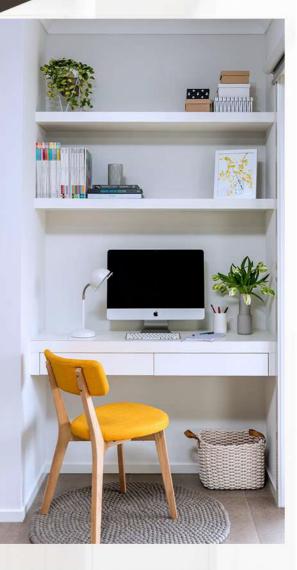

# STUDY CABINET( 3'6"L X2'6"H)

- **Commercial Ply 303 Grade.**
- >18 mm Commercial Ply.
  - Moisture Resistant Ply.
- Termite Proof.
- **External Laminate 1mm Glossy Finish.**
- >Internal Laminate 0.8mm Off White.
- HAFELE Accessories and Fittings.