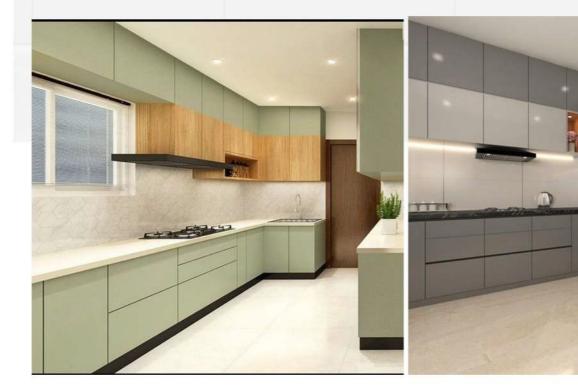

# KITCHEN BASE UNIT (9'2"LX2'8"H)

Boiling Water-Resistant Ply 710 Grade.

> 18 mm BWP PLY.

Fermite Proof, Moisture Resistant Ply.

External Laminate 1mm Acrylic Finish.

Internal Laminate 0.8mm Off White.

HAFELE Accessories , Fittings and Handles. 1 Plain -Thali Unit 2 No. Tandem Box

# KITCHEN WALL UNIT (9'2"LX2'0"H)

Commercial Ply 303 Grade.

18 mm Commercial PLY.

Termite Proof, Moisture Resistant Ply.

External Laminate 1mm Acrylic Finish.

Internal Laminate 0.8mm Off White.

HAFELE Accessories , Fittings andHandles.2 Hydraulic Lift with Plain Glass/Fluted glass.

### KITCHEN LOFT UNIT (9'2"LX2'2"H)

Commercial Ply 303 Grade.

18 mm Commercial PLY.

Termite Proof, Moisture Resistant Ply.

External Laminate 1mm Acrylic Finish.

Internal Laminate 0.8mm Off White.

HAFELE Accessories , Fittings andHandles.2 Hydraulic Lift with Plain Glass/Fluted glass.

## **KITCHEN ACCESSORIES**

- **HAFELE** Accessories , Fittings and Handles.
- ≽ 1 Plain -Thali Unit
  - 2 No. Tandem Box
  - 1 No. Bottle Pull -Out.
- 1 Cutlery Unit.
  - 2 Hydraulic Lift with Plain Glass/Fluted Glass.