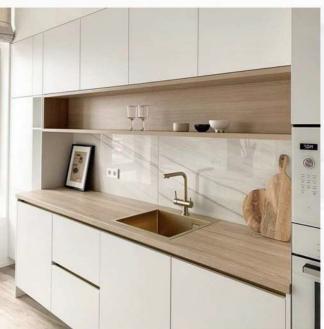

# KITCHEN BASE UNIT (9'2"LX2'8"H)

Boiling Water-Resistant Ply 710 Grade.

> 18 mm BWP PLY.

Fermite Proof, Moisture Resistant Ply.

External Laminate 1mm Acrylic Finish.

Internal Laminate 0.8mm Off White.

HAFELE Accessories , Fittings and Handles. 1 Plain -Thali Unit 2 No. Tandem Box

# KITCHEN WALL UNIT (9'2"LX2'0"H)

Commercial Ply 303 Grade.

18 mm Commercial PLY.

Termite Proof, Moisture Resistant Ply.

External Laminate 1mm Acrylic Finish.

Internal Laminate 0.8mm Off White.

HAFELE Accessories , Fittings andHandles.2 Hydraulic Lift with Plain Glass/Fluted glass.

### KITCHEN LOFT UNIT (9'2"LX2'2"H)

Commercial Ply 303 Grade.

18 mm Commercial PLY.

Termite Proof, Moisture Resistant Ply.

External Laminate 1mm Acrylic Finish.

Internal Laminate 0.8mm Off White.

HAFELE Accessories , Fittings andHandles.2 Hydraulic Lift with Plain Glass/Fluted glass.

## **KITCHEN ACCESSORIES**

- **HAFELE** Accessories , Fittings and Handles.
- ≽ 1 Plain -Thali Unit
  - 2 No. Tandem Box
  - 1 No. Bottle Pull -Out.
- 1 Cutlery Unit.
  - 2 Hydraulic Lift with Plain Glass/Fluted Glass.