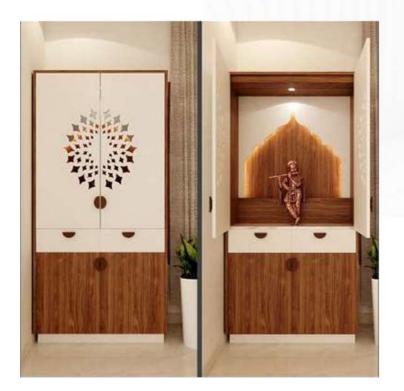

#### POOJA UNIT WITH CNC DOOR (3'0"L X7'0"H)

- **Commercial Ply 303 Grade.**
- > 18mm Commercial Ply.
- Moisture Resistant Ply.
- **>** Termite Proof.
- External Laminate 1mm Hi-Glossy Finish.
  - Internal Laminate 0.8mm Off White.
- **HAFELE Accessories and Fittings.**