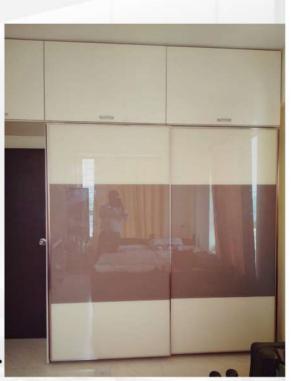

### BEDROOM -1 WARDROBE ( 7'6"L X7'0"H) WITH LOFT(7'6"LX2'2"H)

Sliding Wardrobe with Openable Loft Frame Shutter.

Commercial Ply 303 Grade.

18 mm Commercial Ply.

Moisture Resistant Ply.

**Termite Proof.** 

External Laminate 1mm Hi-Glossy Finish.

Internal Laminate 0.8mm Off White.