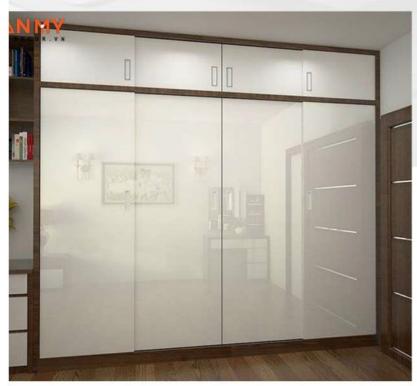

### BEDROOM -2 WARDROBE ( 7'6"L X7'0"H) WITH LOFT(7'6"LX2'2"H)

Sliding Wardrobe with Openable Loft Frame Shutter.

Commercial Ply 303 Grade.

18 mm Commercial Ply.

Moisture Resistant Ply.

**Termite Proof.** 

External Laminate 1mm Hi-Glossy Finish.

Internal Laminate 0.8mm Off White.